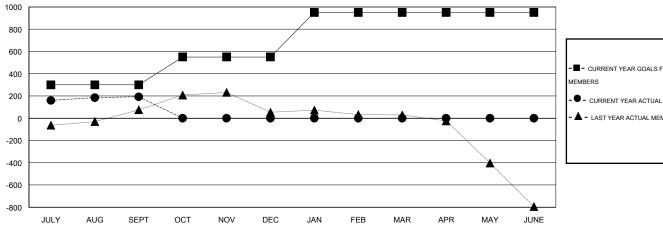

| Members               |                    |                                     |                    |                  |  |  |  |  |
|-----------------------|--------------------|-------------------------------------|--------------------|------------------|--|--|--|--|
| RESULTS FOR 2015-2016 |                    |                                     |                    |                  |  |  |  |  |
| QUARTER               | NEW MEMBER<br>GOAL | CHARTER AND<br>NEW MEMBERS<br>ADDED | DROPPED<br>MEMBERS | NET<br>GAIN/LOSS |  |  |  |  |
| JULY/AUG/SEPT         | 300                | 317                                 | 124                | 193              |  |  |  |  |
| OCT/NOV/DEC           | 250                | 0                                   | 0                  | 0                |  |  |  |  |
| JAN/FEB/MAR           | 400                | 0                                   | 0                  | 0                |  |  |  |  |
| APR/MAY/JUNE          | 0                  | 0                                   | 0                  | 0                |  |  |  |  |

## GOALS AND ACTUAL NEW CLUBS CUMULATIVE

| ١ |                                   |
|---|-----------------------------------|
|   | -■- CURRENT YEAR GOALS FOR NEW    |
| ı | MEMBERS                           |
| ı | - ● - CURRENT YEAR ACTUAL MEMBERS |
| ı | - ▲ - LAST YEAR ACTUAL MEMBERS    |
| ١ |                                   |
| ı |                                   |