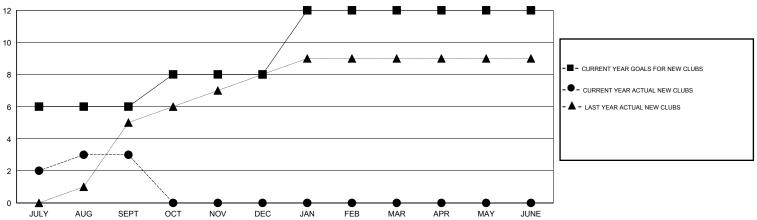

## District 324B1

Results as of: 9/30/2015

**GMT**: ER GURUNATHAN **LOCATION INDIA**  $\mathsf{GMT}\;\mathsf{CA}\;6$ 

| Clubs                       |                  |           |                  |                  |  |  |
|-----------------------------|------------------|-----------|------------------|------------------|--|--|
| RESULTS FOR 2015-2016       |                  |           |                  |                  |  |  |
| QUARTER                     | NEW CLUB<br>GOAL | NEW CLUBS | DROPPED<br>CLUBS | NET<br>GAIN/LOSS |  |  |
| JULY/AUG/SEPT OCT/NOV/DEC   | 6<br>2           | 3<br>0    | 1<br>0           | 2                |  |  |
| JAN/FEB/MAR<br>APR/MAY/JUNE | 4                | 0         | 0                | 0                |  |  |

## GOALS AND ACTUAL NEW CLUBS CUMULATIVE

| ١ |                                   |
|---|-----------------------------------|
|   | -■- CURRENT YEAR GOALS FOR NEW    |
| ı | MEMBERS                           |
| ı | - ● - CURRENT YEAR ACTUAL MEMBERS |
| ı | - ▲ - LAST YEAR ACTUAL MEMBERS    |
| ١ |                                   |
| ı |                                   |